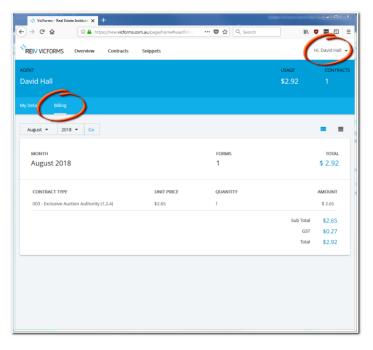

#### 1.2.4 Viewing your usage and costs

The **Billing** screen is where you can:

- See a summary of your form purchases this month, and for previous months
- See a detailed breakdown of your form purchases

To get to the **Billing** screen:

- click on the name in the top right-hand corner of the screen
- then select Agent
- then select Billing

REIV VicForms Quick Start Guide | 5