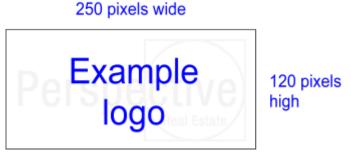

## 2.4 Upload your agency logo

You can load an agency logo through the **Organisation** screen. Your logo will then appear on the top of each for you create.

Your logo image:

- must be 250 pixels wide & 120 pixels high
- must be a jpg, png or bmp file
- must not be any larger than 100kb in size